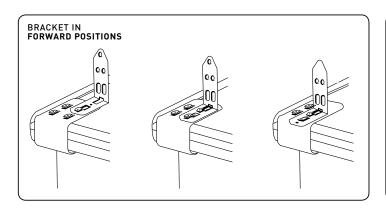

instructions
- 4 x steel brackets
- 2 x spacers
- 8 x securing screws
- 4 x adhesive anti-vibration, anti-slip pads



- Don't overtighten screws
- To avoid personal injury, use correct equipment and ask for assistance when moving and lifting appliances

# **SUITABLE FOR MOST BRANDS INCLUDING:**

AEG Electrolux Simpson

Ariston **BEKO** Bosch Euromaid Fisher & Paykel

Gorenje Haier LG

Miele Samsung Siemens **SMEG** 

Whirlpool

GET IN TOUCH WITH US

For more information on all UNILUX accessories, phone or email our customer care teams

**AUSTRALIA** 

1300 363 640 customercare@electrolux.com.au uniluxaccessories.com.au

**NEW ZEALAND** 

0800 234 234 customercare@electrolux.co.nz uniluxaccessories.co.nz





# **INSTALLATION**

# **BRACKET POSITION OPTIONS - ADJUST TO SUIT YOUR DRYER**





# **INSTALLATION**

# INSTALLATION INSTRUCTIONS



# **GET IN TOUCH WITH US**

For more information on all UNILUX accessories, phone or email our customer care teams

# **AUSTRALIA**

1300 363 640 customercare@electrolux.com.au uniluxaccessories.com.au

# **NEW ZEALAND**

0800 234 234 customercare@electrolux.co.nz uniluxaccessories.co.nz