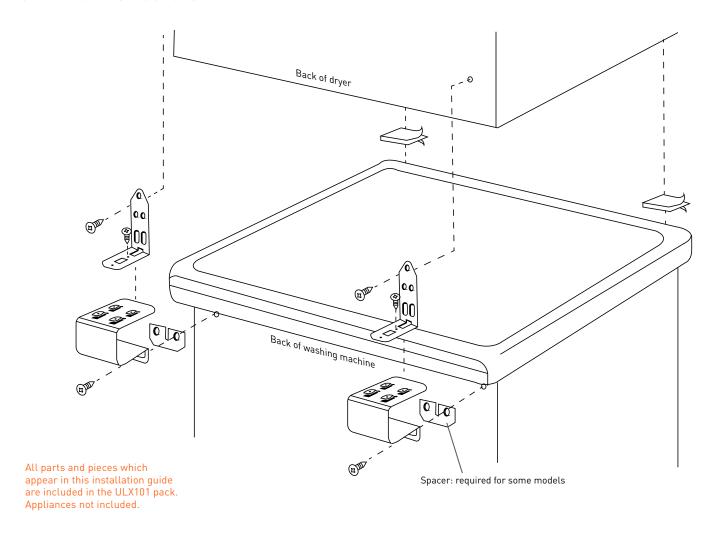

x securing screws
- 4 x adhesive anti-vibration, anti-slip pads



- Don't overtighten screws
- To avoid personal injury, use correct equipment and ask for assistance when moving and lifting appliances

# **SUITABLE FOR MOST BRANDS INCLUDING:**

AEG Electrolux Simpson

Ariston **BEKO** Bosch Euromaid Fisher & Paykel

Gorenje Haier LG

Miele Samsung Siemens **SMEG** 

Whirlpool

GET IN TOUCH WITH US

For more information on all UNILUX accessories, phone or email our customer care teams

**AUSTRALIA** 

1300 363 640 customercare@electrolux.com.au uniluxaccessories.com.au

**NEW ZEALAND** 

0800 234 234 customercare@electrolux.co.nz uniluxaccessories.co.nz





# **INSTALLATION**

# **BRACKET POSITION OPTIONS - ADJUST TO SUIT YOUR DRYER**





# **INSTALLATION**

# INSTALLATION INSTRUCTIONS



# **GET IN TOUCH WITH US**

For more information on all UNILUX accessories, phone or email our customer care teams

# **AUSTRALIA**

1300 363 640 customercare@electrolux.com.au uniluxaccessories.com.au

# **NEW ZEALAND**

0800 234 234 customercare@electrolux.co.nz uniluxaccessories.co.nz