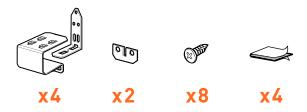

# **CONTENTS**

The following items are included in the kit.

- · Installation instructions
- 4 x steel brackets
- 2 x spacers
- 8 x securing screws
- 4 x adhesive anti-vibration, anti-slip pads

- Don't overtighten screws
- To avoid personal injury, use correct equipment and ask for assistance when moving and lifting appliances