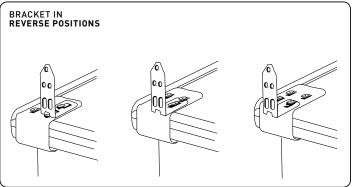

nstructions
- 4 x steel brackets
- 2 x spacers
- 8 x securing screws
- 4 x adhesive anti-vibration, anti-slip pads



- Don't overtighten screws
- To avoid personal injury, use correct equipment and ask for assistance when moving and lifting appliances

# **SUITABLE FOR MOST BRANDS INCLUDING:**

AEG Electrolux Simpson

Ariston **BEKO** Bosch Euromaid Fisher & Paykel

Gorenje Haier LG

Miele Samsung Siemens **SMEG** 

Whirlpool

GET IN TOUCH WITH US

For more information on all UNILUX accessories, phone or email our customer care teams

**AUSTRALIA** 

1300 363 640 customercare@electrolux.com.au uniluxaccessories.com.au

**NEW ZEALAND** 

0800 234 234 customercare@electrolux.co.nz uniluxaccessories.co.nz





# **INSTALLATION**

# **BRACKET POSITION OPTIONS - ADJUST TO SUIT YOUR DRYER**





# **INSTALLATION**

# INSTALLATION INSTRUCTIONS



# **GET IN TOUCH WITH US**

For more information on all UNILUX accessories, phone or email our customer care teams

# **AUSTRALIA**

1300 363 640 customercare@electrolux.com.au uniluxaccessories.com.au

# **NEW ZEALAND**

0800 234 234 customercare@electrolux.co.nz uniluxaccessories.co.nz